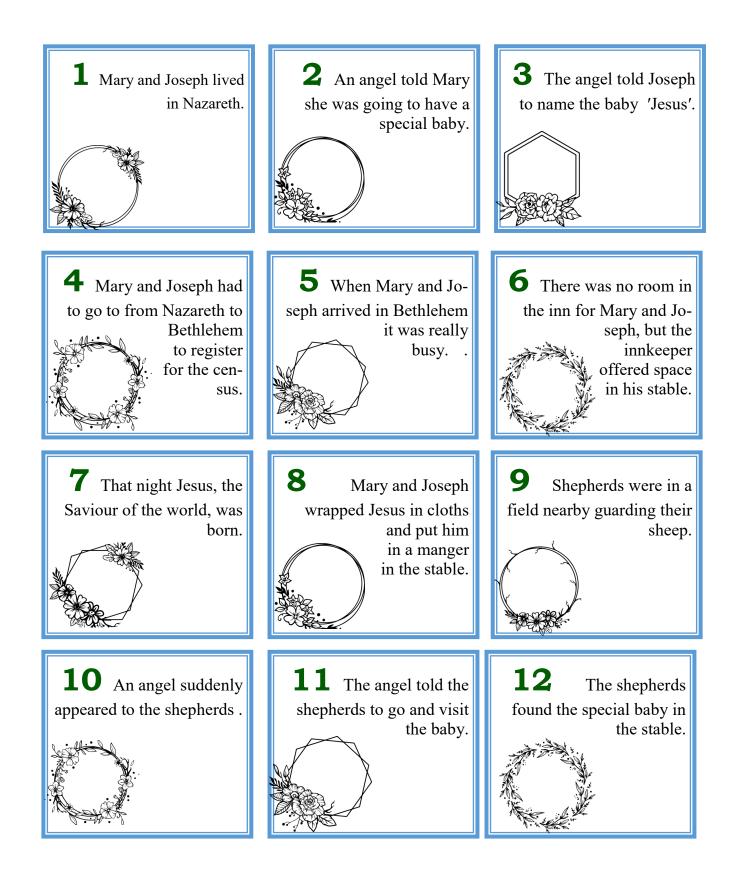

# THE GREEN ADVENT TRAIL

This Advent Trail includes 24 posters in a circular route starting and ending at St. Augustine's Church, Southborough Lane, BR2 8AT. You will find the addresses on the back of this leaflet. Read the Christmas story at the top of the poster.

**Challenge**: On each poster there is a green letter (1-24) that spells out a Christmas message. Visit them all and write down each letter on the numbered sheet inside this leaflet. When you have collected all 24 letters, read the sentence the letters make. When you have done this look on St Augustine's Memorial Garden fence and find box containing a gift

### Find the 24 green letters, one on each poster and make a sentence.