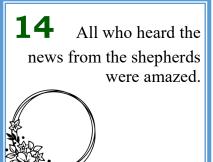

# THE GREEN ADVENT TRAIL

This Advent Trail includes 24 posters in a circular route starting and ending at St. Augustine's Church, Southborough Lane, BR2 8AT. You will find the addresses on the back of this leaflet. Read the Christmas story at the top of the poster.

**Challenge**: On each poster there is a green letter (1-24) that spells out a Christmas message. Visit them all and write down each letter on the numbered sheet inside this leaflet. When you have collected all 24 letters, read the sentence the letters make. When you have done this look on St Augustine's Memorial Garden fence and find box containing a gift

### Find the 24 green letters, one on each poster and make a sentence.