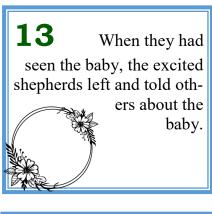

# THE GREEN ADVENT TRAIL

This Advent Trail includes 24 posters in a circular route starting and ending at St. Augustine's Church, Southborough Lane, BR2 8AT. You will find the addresses on the back of this leaflet. Read the Christmas story at the top of the poster.

**Challenge**: On each poster there is a green letter (1-24) that spells out a Christmas message. Visit them all and write down each letter on the numbered sheet inside this leaflet. When you have collected all 24 letters, read the sentence the letters make. When you have done this look on St Augustine's Memorial Garden fence and find box containing a gift

### Find the 24 green letters, one on each poster and make a sentence.